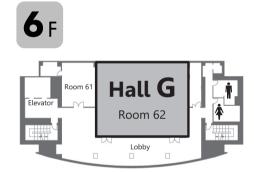

nsen 41 minutes, Local train 57 minutes
  Mt.Fuji Shizuoka Airport → (Bus 30 minutes) → Kakegawa Station →
  (Shinkansen 11 minutes, Local train 27 minutes) → Hamamatsu Station
- By car · · · 51 minutes
  Mt.Fuji Shizuoka Airport → (10minutes) →
  Tomei Expressway Sagaramakinohara Interchange → (21minutes) →
  Hamamatsu Interchange → (20minutes) → ACTCITY

## ☐ For those coming by train

• Whether you are coming by local line or bullet train, please get off at the JR Hamamatsu Station. It is a 5-10 minute walk from the JR Hamamatsu Station.

# **Venue Map**



#### JR Hamamatsu station map



#### Routes to the venue

#### A 3 minute walk from JR Hamamatsu station through the moving sidewalk





### ☐ Concert Hall





## ☐ Congress Center







## ☐ The Seminar and Exchange Center







#### ☐ Exhibition and Event Hall