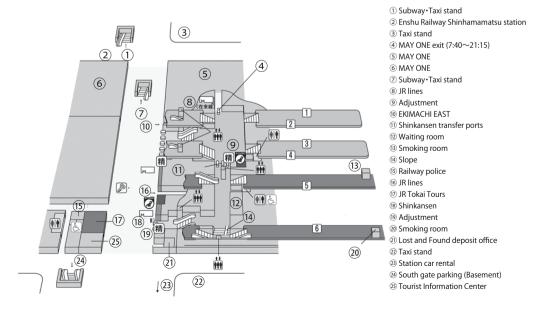

# **Access Map**



#### ☐ Access guide from Mt.Fuji Shizuoka Airport

- By bus or train · · · Shinkansen 41 minutes, Local train 57 minutes
  Mt.Fuji Shizuoka Airport → (Bus 30 minutes) → Kakegawa Station →
  (Shinkansen 11 minutes, Local train 27 minutes) → Hamamatsu Station
- By car · · · 51 minutes
  Mt.Fuji Shizuoka Airport → (10minutes) →
  Tomei Expressway Sagaramakinohara Interchange → (21minutes) →
  Hamamatsu Interchange → (20minutes) → ACTCITY

## ☐ For those coming by train

• Whether you are coming by local line or bullet train, please get off at the JR Hamamatsu Station. It is a 5-10 minute walk from the JR Hamamatsu Station.

# **Venue Map**



#### JR Hamamatsu station map



#### Routes to the venue

#### A 3 minute walk from JR Hamamatsu station through the moving sidewalk





### ☐ Concert Hall





## ☐ Congress Center







## ☐ The Seminar and Exchange Center







#### ☐ Exhibition and Event Hall