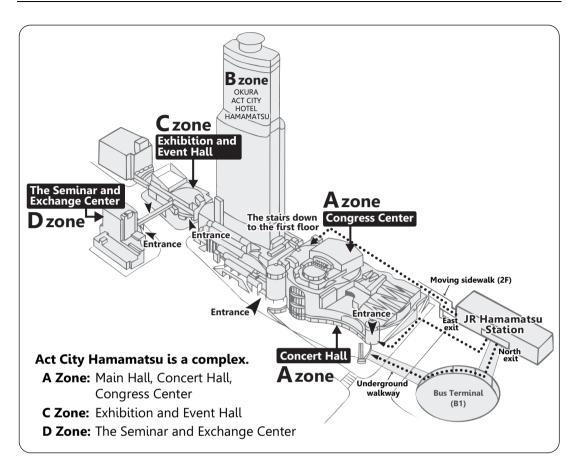

### ☐ Concert Hall

## ☐ Congress Center

## ☐ The Seminar and Exchange Center

#### ☐ Exhibition and Event Hall