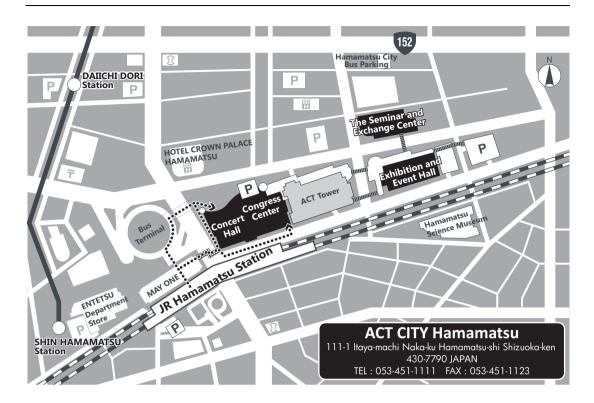

## ☐ For those coming by train

• Whether you are coming by local line or bullet train, please get off at the JR Hamamatsu Station. It is a 5-10 minute walk from the JR Hamamatsu Station.