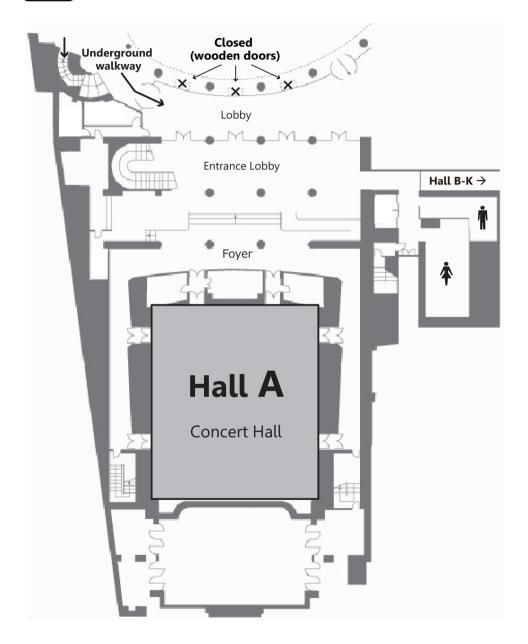

cess guide from Mt.Fuji Shizuoka Airport

- By bus or train · · · Shinkansen 41 minutes, Local train 57 minutes
  Mt.Fuji Shizuoka Airport → (Bus 30 minutes) → Kakegawa Station →
  (Shinkansen 11 minutes, Local train 27 minutes) → Hamamatsu Station
- By car · · · 51 minutes
  Mt.Fuji Shizuoka Airport → (10minutes) →
  Tomei Expressway Sagaramakinohara Interchange → (21minutes) →
  Hamamatsu Interchange → (20minutes) → ACTCITY

## ☐ For those coming by train

• Whether you are coming by local line or bullet train, please get off at the JR Hamamatsu Station. It is a 5-10 minute walk from the JR Hamamatsu Station.

# **Venue Map**



#### JR Hamamatsu station map



#### Routes to the venue

#### A 3 minute walk from JR Hamamatsu station through the moving sidewalk





### ☐ Concert Hall





## ☐ Congress Center







## ☐ The Seminar and Exchange Center







#### ☐ Exhibition and Event Hall