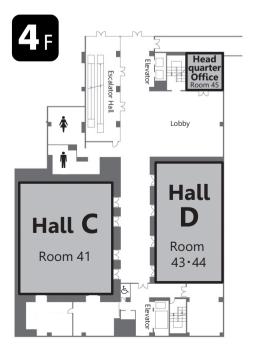

izuoka Airport

- By bus or train · · · Shinkansen 41 minutes, Local train 57 minutes
  Mt.Fuji Shizuoka Airport → (Bus 30 minutes) → Kakegawa Station →
  (Shinkansen 11 minutes, Local train 27 minutes) → Hamamatsu Station
- By car · · · 51 minutes
  Mt.Fuji Shizuoka Airport → (10minutes) →
  Tomei Expressway Sagaramakinohara Interchange → (21minutes) →
  Hamamatsu Interchange → (20minutes) → ACTCITY

## ☐ For those coming by train

• Whether you are coming by local line or bullet train, please get off at the JR Hamamatsu Station. It is a 5-10 minute walk from the JR Hamamatsu Station.

# **Venue Map**



#### JR Hamamatsu station map



#### Routes to the venue

#### A 3 minute walk from JR Hamamatsu station through the moving sidewalk





### ☐ Concert Hall





## ☐ Congress Center







## ☐ The Seminar and Exchange Center







#### ☐ Exhibition and Event Hall