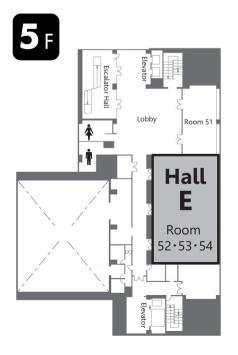

uoka Airport

- By bus or train · · · Shinkansen 41 minutes, Local train 57 minutes
  Mt.Fuji Shizuoka Airport → (Bus 30 minutes) → Kakegawa Station →
  (Shinkansen 11 minutes, Local train 27 minutes) → Hamamatsu Station
- By car · · · 51 minutes
  Mt.Fuji Shizuoka Airport → (10minutes) →
  Tomei Expressway Sagaramakinohara Interchange → (21minutes) →
  Hamamatsu Interchange → (20minutes) → ACTCITY

## ☐ For those coming by train

• Whether you are coming by local line or bullet train, please get off at the JR Hamamatsu Station. It is a 5-10 minute walk from the JR Hamamatsu Station.

# **Venue Map**



#### JR Hamamatsu station map



#### Routes to the venue

#### A 3 minute walk from JR Hamamatsu station through the moving sidewalk





### ☐ Concert Hall





## ☐ Congress Center







## ☐ The Seminar and Exchange Center







#### ☐ Exhibition and Event Hall