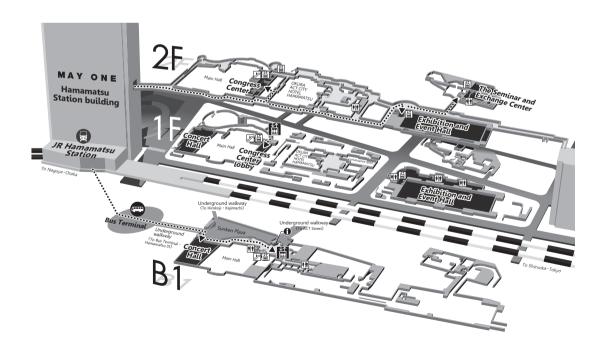

#### JR Hamamatsu station map

#### Routes to the venue

#### A 3 minute walk from JR Hamamatsu station through the moving sidewalk