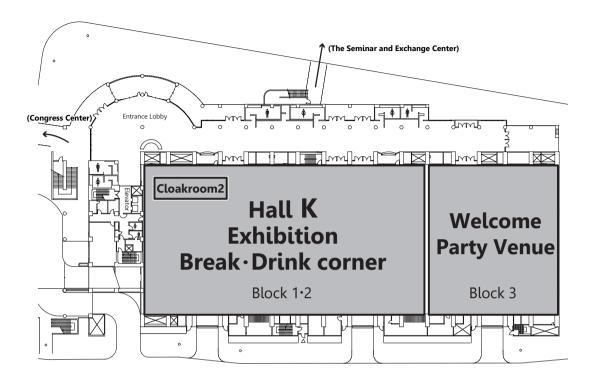

tes
  Mt.Fuji Shizuoka Airport → (Bus 30 minutes) → Kakegawa Station →
  (Shinkansen 11 minutes, Local train 27 minutes) → Hamamatsu Station
- By car · · · 51 minutes
  Mt.Fuji Shizuoka Airport → (10minutes) →
  Tomei Expressway Sagaramakinohara Interchange → (21minutes) →
  Hamamatsu Interchange → (20minutes) → ACTCITY

## ☐ For those coming by train

• Whether you are coming by local line or bullet train, please get off at the JR Hamamatsu Station. It is a 5-10 minute walk from the JR Hamamatsu Station.

# **Venue Map**



#### JR Hamamatsu station map



#### Routes to the venue

#### A 3 minute walk from JR Hamamatsu station through the moving sidewalk





### ☐ Concert Hall





## ☐ Congress Center







## ☐ The Seminar and Exchange Center







#### ☐ Exhibition and Event Hall