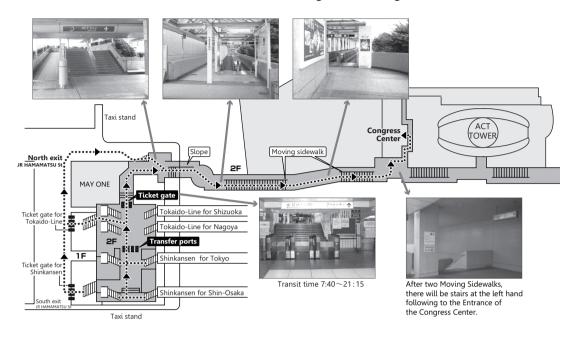

#### Routes to the venue

#### A 3 minute walk from JR Hamamatsu station through the moving sidewalk