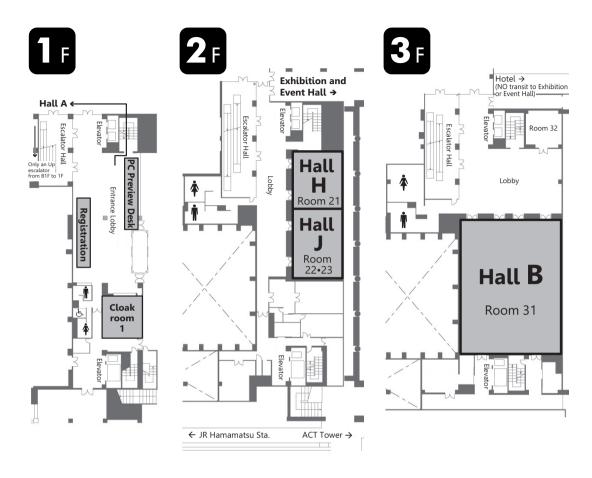

Shizuoka Airport

- By bus or train · · · Shinkansen 41 minutes, Local train 57 minutes
  Mt.Fuji Shizuoka Airport → (Bus 30 minutes) → Kakegawa Station →
  (Shinkansen 11 minutes, Local train 27 minutes) → Hamamatsu Station
- By car · · · 51 minutes
  Mt.Fuji Shizuoka Airport → (10minutes) →
  Tomei Expressway Sagaramakinohara Interchange → (21minutes) →
  Hamamatsu Interchange → (20minutes) → ACTCITY

## ☐ For those coming by train

• Whether you are coming by local line or bullet train, please get off at the JR Hamamatsu Station. It is a 5-10 minute walk from the JR Hamamatsu Station.

# **Venue Map**



#### JR Hamamatsu station map



#### Routes to the venue

#### A 3 minute walk from JR Hamamatsu station through the moving sidewalk





### ☐ Concert Hall





## ☐ Congress Center







## ☐ The Seminar and Exchange Center







#### ☐ Exhibition and Event Hall