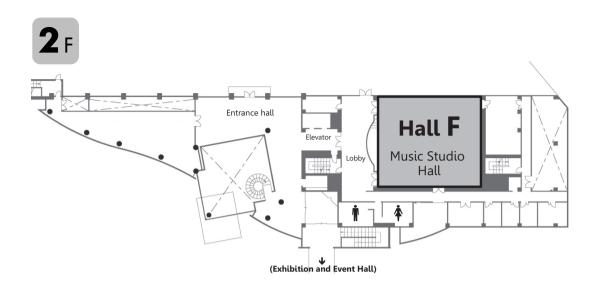

inkansen 41 minutes, Local train 57 minutes
  Mt.Fuji Shizuoka Airport → (Bus 30 minutes) → Kakegawa Station →
  (Shinkansen 11 minutes, Local train 27 minutes) → Hamamatsu Station
- By car · · · 51 minutes
  Mt.Fuji Shizuoka Airport → (10minutes) →
  Tomei Expressway Sagaramakinohara Interchange → (21minutes) →
  Hamamatsu Interchange → (20minutes) → ACTCITY

## ☐ For those coming by train

• Whether you are coming by local line or bullet train, please get off at the JR Hamamatsu Station. It is a 5-10 minute walk from the JR Hamamatsu Station.

# **Venue Map**



#### JR Hamamatsu station map



#### Routes to the venue

#### A 3 minute walk from JR Hamamatsu station through the moving sidewalk





### ☐ Concert Hall





## ☐ Congress Center







## ☐ The Seminar and Exchange Center







#### ☐ Exhibition and Event Hall