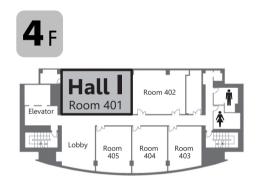

kansen 41 minutes, Local train 57 minutes
  Mt.Fuji Shizuoka Airport → (Bus 30 minutes) → Kakegawa Station →
  (Shinkansen 11 minutes, Local train 27 minutes) → Hamamatsu Station
- By car · · · 51 minutes
  Mt.Fuji Shizuoka Airport → (10minutes) →
  Tomei Expressway Sagaramakinohara Interchange → (21minutes) →
  Hamamatsu Interchange → (20minutes) → ACTCITY

## ☐ For those coming by train

• Whether you are coming by local line or bullet train, please get off at the JR Hamamatsu Station. It is a 5-10 minute walk from the JR Hamamatsu Station.

# **Venue Map**



#### JR Hamamatsu station map



#### Routes to the venue

#### A 3 minute walk from JR Hamamatsu station through the moving sidewalk





### ☐ Concert Hall





## ☐ Congress Center







## ☐ The Seminar and Exchange Center







#### ☐ Exhibition and Event Hall