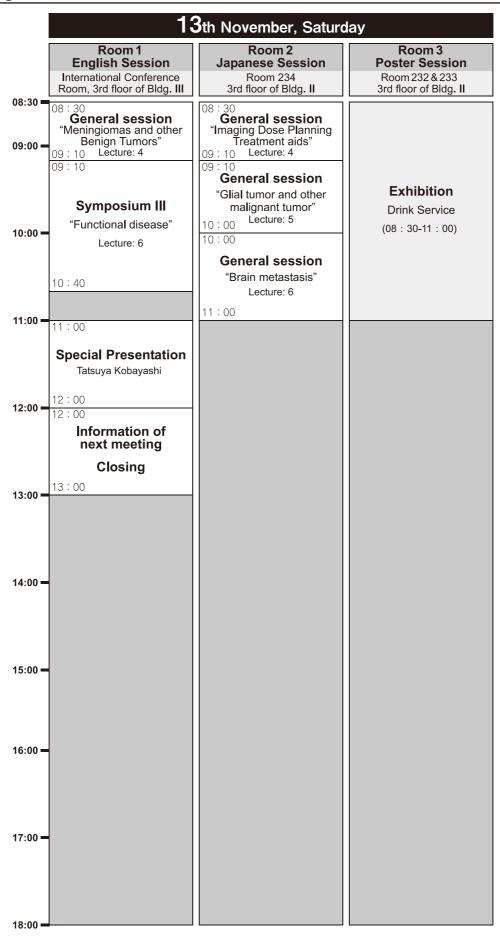

|                                                            |                                                  |                                                       |  |  |  |
| 17:00 <b>—</b> | "AVM" Lecture: 5 17:00 17:00 General session "AVM and Other Vascular Disorders" 17:30 Lecture: 3 |                                                            |                                                  |                                                       |  |  |  |
| 18:00 —        |                                                                                                  |                                                            |                                                  | 19:30-21:00<br><b>Reception Party</b>                 |  |  |  |

## Program at a Glance